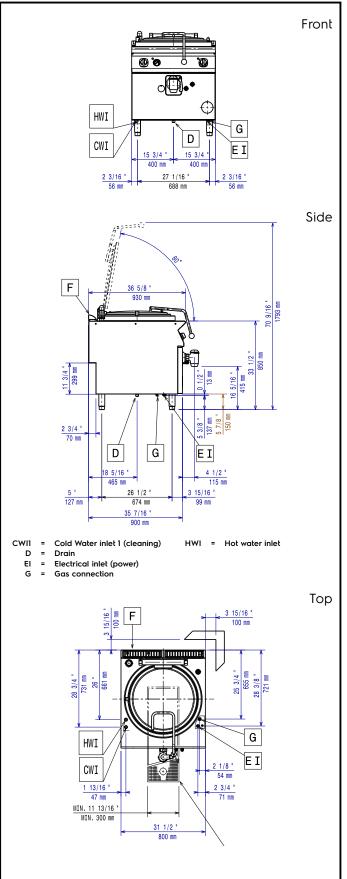

# Modular Cooking Range Line 900XP Gas Cylindrical Boiling Pan 100lt indirect heat

| Electric                                                                                                                                                                                                                                                              |                                                              |
|-----------------------------------------------------------------------------------------------------------------------------------------------------------------------------------------------------------------------------------------------------------------------|--------------------------------------------------------------|
| Supply voltage:<br>391100 (E9BSGHIPF0)<br>Total Watts:                                                                                                                                                                                                                | 220-230 V/1 ph/50 Hz<br>0.1 kW                               |
| Gas                                                                                                                                                                                                                                                                   |                                                              |
| Gas Power:<br>Standard gas delivery:<br>Gas Type Option:<br>Gas Inlet:                                                                                                                                                                                                | 21 kW<br>Natural Gas G20 (20mbar)<br>LPG;Natural Gas<br>1/2" |
| Key Information:                                                                                                                                                                                                                                                      |                                                              |
| Pan useful capacity:<br>Vessel (round) diameter:<br>Net weight:<br>Shipping weight:<br>Shipping height:<br>Shipping width:<br>Shipping depth:<br>Shipping volume:<br>No clearance needed on rear<br>combustible type. If wall is cor<br>wall clearance should be mair | mbustible, minimum 50 mm                                     |
| Certification group:                                                                                                                                                                                                                                                  | N9PIG                                                        |