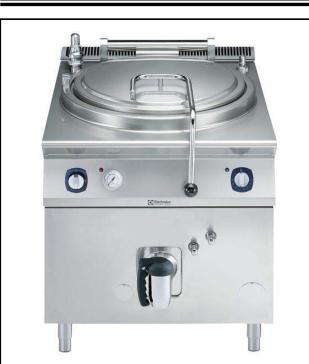

## Electrolux PROFESSIONAL

Modular Cooking Range Line 900XP Gas Cylindrical Boiling Pan 100lt indirect heat

391100 (E9BSGHIPF0)

100-It gas Boiling Pan with pressure switch, indirect heating

#### **Main Features**

- Round kettle is suitable to cook, sauté or poach all kinds of produce.
- Produce is uniformly heated in the base and side walls of the kettle by an indirect heating system that uses integrally generated saturated steam at a temperature of 110° C in the jacket.
- External valve allows to manually evacuate excess air accumulated in the jacket during heating phase.
- Appliance is IPX5 water resistance certified.
- Manometer allows to correctly control the functioning of the pan.
- Energy regulation through a control knob.
- Safety thermostat protects against low water level.
- Safety valve avoids overpressure of the steam in the jacket.
- No overshooting of cooking temperatures, fast reaction.
- Large capacity food tap enables safe and effortless discharging of contents.
- Ergonomic: the depth of the vessel facilitates stirring the food, also the most delicate food.
- Discharge tube and tap are very easy to clean from outside.
- Solenoid valve to refill with hot and cold water.
- Smooth large surfaces, easy access for cleaning.
- The special design of the control knob system guarantees against water infiltration.
- Minimum load for correct funtioning is 20 liters.

#### Construction

- Pressed cooking vessel in 316L AISI Stainless steel.
- Robust burners in stainless steel with flame failure device, protected pilot light and optimized combustion.
- All exterior panels in Stainless Steel with Scotch Brite finishing.
- Model has right-angled side edges to allow flush fitting joints between units, eliminating gaps and possible dirt traps.
- Usable capacity of the well 85 liters.